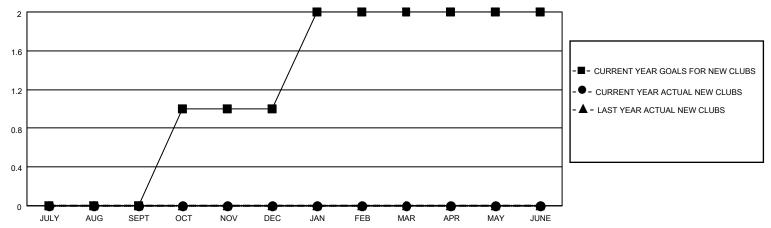

## GOALS AND ACTUAL NEW CLUBS CUMULATIVE

## MONTHLY MEMBERSHIP PROGRESS REPORT

LOCATION FLORIDA District 35 N Results as of: 6/30/2021

| Clubs         |               |             |               | Members               |                        |                         |                                                    |  |
|---------------|---------------|-------------|---------------|-----------------------|------------------------|-------------------------|----------------------------------------------------|--|
|               | RESULTS FOR   | R 2020-2021 |               | RESULTS FOR 2020-2021 |                        |                         |                                                    |  |
| QUARTER       | NEW CLUB GOAL | NEW CLUBS   | DROPPED CLUBS | QUARTER MEMB          | BER GROWTH NET<br>GOAL | MEMBER GROWTH<br>ACTUAL | DROPPED<br>MEMBERS ACTUAL<br>(including transfers) |  |
| JULY/AUG/SEPT | 0             | 0           | 2             | JULY/AUG/SEPT         | 0                      | 98                      | 57                                                 |  |
| OCT/NOV/DEC   | 1             | 0           | 0             | OCT/NOV/DEC           | 10                     | 53                      | 61                                                 |  |
| JAN/FEB/MAR   | 1             | 0           | 1             | JAN/FEB/MAR           | 8                      | 81                      | 30                                                 |  |
| APR/MAY/JUNE  | 0             | 0           | 0             | APR/MAY/JUNE          | 5                      | 77                      | 90                                                 |  |