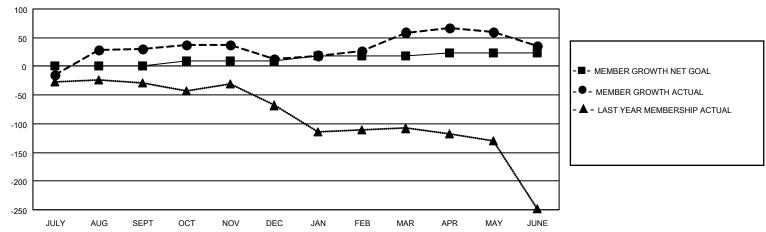

## GOALS AND ACTUAL MEMBERS CUMULATIVE

| DROPPED CLUBS: 3 |     | 31 CLUBS OF 58 ADDED 1 OR MORE<br>NEW MEMBERS | GENDER DISTRIBUTION  MALE 691 (53.19%)  FEMALE 608 (46.81%) |               |     |
|------------------|-----|-----------------------------------------------|-------------------------------------------------------------|---------------|-----|
| DROPPED MEMBERS  |     |                                               | FEWALE                                                      | 000 (40.0170) |     |
| DECEASED         | 22  | CLICK HERE FOR CUMULATIVE                     | TOTAL FAMILY UNIT MEMBERS                                   |               | 237 |
| CLUB CANCELLED   | 10  | MEMBERSHIP DATA                               |                                                             | 0.000//0.000  | 124 |
| OTHER 206        |     |                                               | FAMILY MEMBERS PAYING HALF DUES                             |               | 124 |
| TOTAL            | 238 |                                               | DOLO                                                        |               |     |

## MONTHLY MEMBERSHIP PROGRESS REPORT

LOCATION FLORIDA District 35 N Results as of: 6/30/2021

| Clubs         |               |             |               | Members               |                        |                         |                                                    |  |
|---------------|---------------|-------------|---------------|-----------------------|------------------------|-------------------------|----------------------------------------------------|--|
|               | RESULTS FOR   | R 2020-2021 |               | RESULTS FOR 2020-2021 |                        |                         |                                                    |  |
| QUARTER       | NEW CLUB GOAL | NEW CLUBS   | DROPPED CLUBS | QUARTER MEMB          | BER GROWTH NET<br>GOAL | MEMBER GROWTH<br>ACTUAL | DROPPED<br>MEMBERS ACTUAL<br>(including transfers) |  |
| JULY/AUG/SEPT | 0             | 0           | 2             | JULY/AUG/SEPT         | 0                      | 98                      | 57                                                 |  |
| OCT/NOV/DEC   | 1             | 0           | 0             | OCT/NOV/DEC           | 10                     | 53                      | 61                                                 |  |
| JAN/FEB/MAR   | 1             | 0           | 1             | JAN/FEB/MAR           | 8                      | 81                      | 30                                                 |  |
| APR/MAY/JUNE  | 0             | 0           | 0             | APR/MAY/JUNE          | 5                      | 77                      | 90                                                 |  |